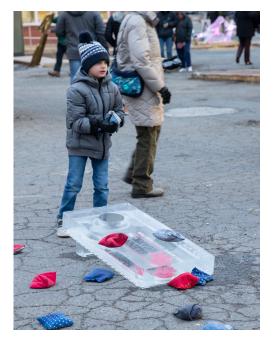

## 2-BLOCK SCULPTURES - \$950

- Oyster with Pearl
- Character Cut Out
  Photo Op
- Corn Hole Toss
- Shot Stations
- Muskrat
- Terrapin