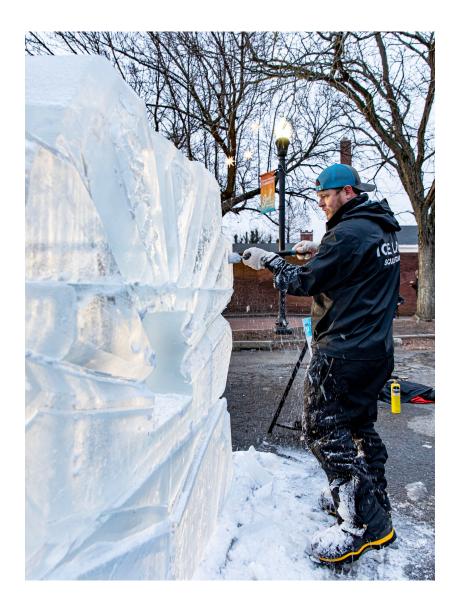

## LIVE ICE CARVING

- See dazzling ice sculptures showcasing Eastern Shore culture, wildlife & more!
- Entertain your family with kid-friendly iceslides, thrones and games
- Chill out on Cannery Way while feasting on local oysters and craft beer
- Check out an amazing Ice Bar with drinks to warm you from the inside out!
- Watch top ice carvers demonstrate the artistry of their craft
- Warm your hands or make a smore in one of our fire pits
- See the first ever Oyster Shucking & Slurping Relay competition