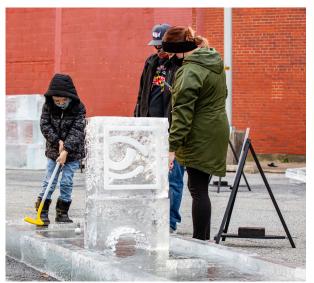

- See dazzling ice sculptures showcasing Eastern Shore culture, wildlife & more!
- Entertain your family with kid-friendly iceslides, thrones and games
- Chill out on Cannery Way while feasting on local oysters and craft beer
- Check out an amazing Ice Bar with drinks to warm you from the inside out!
- Watch top ice carvers demonstrate the artistry of their craft
- Warm your hands or make a smore in one of our fire pits
- See the first ever Oyster Shucking & Slurping Relay competition

## LIVE ICE CARVING