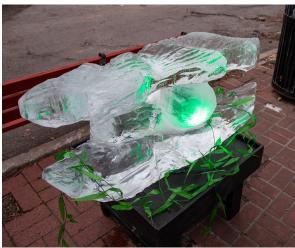

ini Golf
- Bay Bridge
- Crystal Fire Tower









## 8-BLOCK SCULPTURES - \$3,500



- 1-Hole Mini Golf
- 6' Shufflebrd.
- Archery Target
- ATV
- Craps Table & Dice
- Deadrise Boat
- Dock w/Heron
- Giant Buck or 2 Sika
- Grand Throne
- Ice Breaker Hull & Wheel
- Ice Painting
- Moon & Tide Sculpture
- 3D Skipjack







## 5-BLOCK SCULPTURES - \$2,250



- Branded Ice Bar
- 3-D Characters/Mascot
- Flock of 5 Geese
- 3 Flying Ducks
- Pair of Ospreys on Nest
- Kayak & Backdrop
- Giant Compass
- Soaring Eagle
- Log with Terrapins
- Dolphin or Marlin Scene
- Small Graffiti Wall
- Small Throne









## **5-BLOCK SCULPTURE EXAMPLES**















## 2-BLOCK SCULPTURES - \$950



- Oyster with Pearl
- Character Cut Out
  Photo Op
- Corn Hole Toss
- Shot Stations
- Muskrat
- Terrapin











### 1-BLOCK SCULPTURES - \$425





- Ethched Logo
- 3-D Branded Sculpture
- Tic-Tac-Toe







## LIVE ICE CARVING

















## OYSTERS & CRAFT BEER!





- Roasted & half shell oysters from local watermen and growers
- Delicious oyster dishes chowder, grilled, more!
- See teams compete in the "Shuck & Slurp Off"
- Wild and Farm Raised Oysters











# TITLE/PRESENTING SPONSOR (1)



- 26 Block Sculpture
- Naming credit on all marketing / branding materials, Cambridge Ice & Oyster Fest presented by ...
- Logo on all marketing materials
- Tent, skirted table and sign at Festival site
- Quote in press release
- 16 Tickets to the VIP Reception
- 30 Event Passes or 250 Drink/Oyster tickets

Value - \$10,500



## DIAMOND SPONSOR (4)



- 12 Block 3D Sculpture
- Logo on all mark