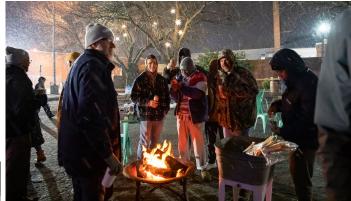

- See dazzling ice sculptures showcasing Eastern Shore culture, wildlife & more!
- Entertain your family with kid-friendly iceslides, thrones and games
- Chill out on Cannery Way while feasting on local oysters and craft beer
- Check out an amazing Ice Bar with drinks to warm you from the inside out!
- Watch top ice carvers demonstrate the artistry of their craft
- Warm your hands or make a smore in one of our fire pits
- See the first ever Oyster Shucking & Slurping Relay competition

## FESTIVAL FACTS & FIGURES

WHAT Cambridge Ice & Oyster Fest Winter, Wildlife & Water Ways

> Welcome winter with the Eastern Shore's 2<sup>nd</sup> Ice & Oyster Fest. The event features dozens of dazzling ice sculptures, interactive games for children of all ages, carving demonstrations, an outdoor oyster bar and roast, fire pits, S'mores and more!

- WHEN Friday, January 13, 4pm-9pm Saturday, January 14, 12-8 pm
- WHERE Downtown Cambridge Cannery Way
- **WHO** FREE to All & Featuring:
  - Ice Carving Demonstrations
  - Fabulous 3-D Ice Sculptures
  - Interactive Ice Games for All Ages
  - Ice Walk & Merchant Displays
  - S'more Stations
  - Craft Beer / Cocktail Ice Bars
  - Oyster Roast & Raw Bar
  - Oyster Shuck & Slurp Relay Contest