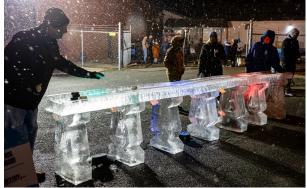

## 12-BLOCK SCULPTURES - \$5,250

- Duck Blind
- Pair of Jet Skis
- 10' Shuffleboard
- 2-Hole Mini Golf
- Bay Bridge
- Crystal Fire Tower

Color blocks are \$50 additional per block

\$

3,500

950

Photos shown are to illustrate ice concepts and do not necessarily correlate with the number and nature of blocks for a chosen sculpture