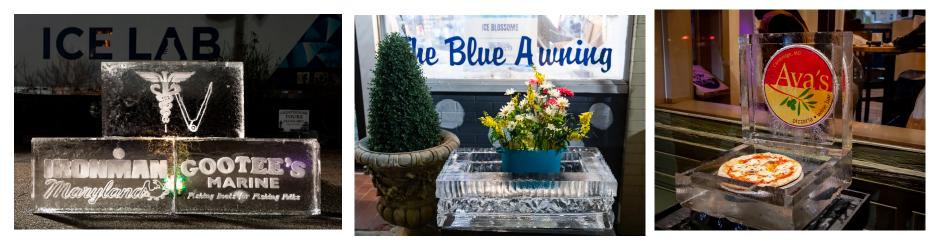

Color blocks are \$50 additional per block

\$

3,500

950

Photos shown are to illustrate ice concepts and do not necessarily correlate with the number and nature of blocks for a chosen sculpture

## 5-BLOCK SCULPTURES - \$2,250

- Branded Ice Bar
- 3-D Characters/Mascot
- Flock of 5 Geese
- 3 Flying Ducks
- Pair of Ospreys on Nest
- Kayak & Backdrop
- Giant Compass
- Soaring Eagle
- Log with Terrapins
- Dolphin or Marlin Scene
- Small Graffiti Wall
- Small Throne

## **5-BLOCK SCULPTURE EXAMPLES**