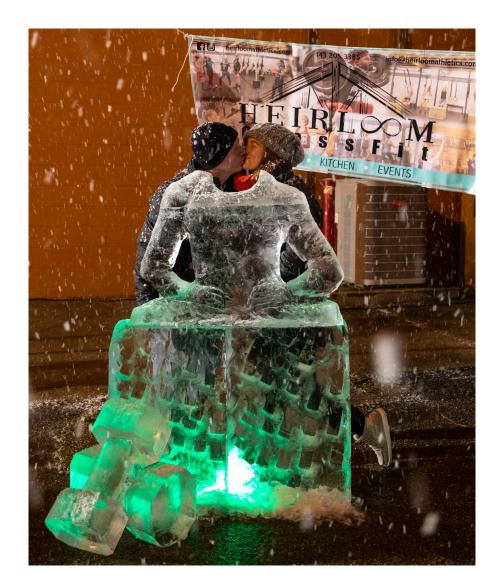

## 2022 SPONSORED SCULPTURES

## 5-BLOCK SCULPTURES - \$2,250

- Branded Ice Bar
- 3-D Characters/Mascot
- Flock of 5 Geese
- 3 Flying Ducks
- Pair of Ospreys on Nest
- Kayak & Backdrop
- Giant Compass
- Soaring Eagle
- Log with Terrapins
- Dolphin or Marlin Scene
- Small Graffiti Wall
- Small Throne

## **5-BLOCK SCULPTURE EXAMPLES**