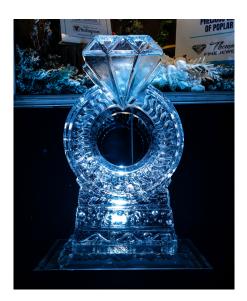

Color blocks are \$50 additional per block

\$

3,500

950

Photos shown are to illustrate ice concepts and do not necessarily correlate with the number and nature of blocks for a chosen sculpture

## 5-BLOCK SCULPTURES - \$2,250

- Branded Ice Bar
- 3-D Characters/Mascot
- Flock of 5 Geese
- 3 Flying Ducks
- Pair of Ospreys on Nest
- Kayak & Backdrop
- Giant Compass
- Soaring Eagle
- Log with Terrapins
- Dolphin or Marlin Scene
- Small Graffiti Wall
- Small Throne

## **5-BLOCK SCULPTURE EXAMPLES**