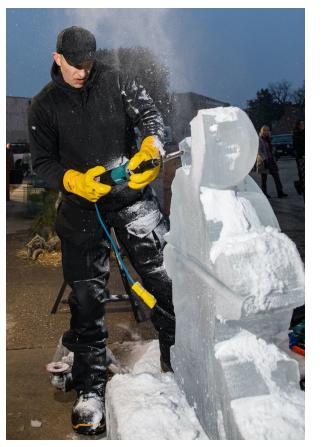

- Archery Target
- ATV
- Craps Table & Dice
- Deadrise Boat
- Dock w/Heron
- Giant Buck or 2 Sika
- Grand Throne
- Ice Breaker Hull & Wheel
- Ice Painting
- Moon & Tide Sculpture
- 3D Skipjack







## 5-BLOCK SCULPTURES - \$2,250



- Branded Ice Bar
- 3-D Characters/Mascot
- Flock of 5 Geese
- 3 Flying Ducks
- Pair of Ospreys on Nest
- Kayak & Backdrop
- Giant Compass
- Soaring Eagle
- Log with Terrapins
- Dolphin or Marlin Scene
- Small Graffiti Wall
- Small Throne









## **5-BLOCK SCULPTURE EXAMPLES**















## 2-BLOCK SCULPTURES - \$950



- Oyster with Pearl
- Character Cut Out
  Photo Op
- Corn Hole Toss
- Shot Stations
- Muskrat
- Terrapin











### 1-BLOCK SCULPTURES - \$425





- Ethched Logo
- 3-D Branded Sculpture
- Tic-Tac-Toe







## LIVE ICE CARVING

















## OYSTERS & CRAFT BEER!





- Roasted & half shell oysters from local watermen and growers
- Delicious oyster dishes chowder, grilled, more!
- See teams compete in the "Shuck & Slurp Off"
- Wild and Farm Raised Oysters











# TITLE/PRESENTING SPONSOR (1)



- 26 Block Sculpture
- Naming credit on all marketing / branding materials, Cambridge Ice & Oyster Fest presented by ...
- Logo on all marketing materials
- Tent, skirted table and sign at Festival site
- Quote in press release
- 16 Tickets to the VIP Reception
- 30 Event Passes or 250 Drink/Oyster tickets

Value - \$10,500



## DIAMOND SPONSOR (4)



- 12 Block 3D Sculpture
- Logo on all marketing materials
- Logo and credit on website
- Sculpture props, stand and decorations
- Listing in program and map
- Tent,