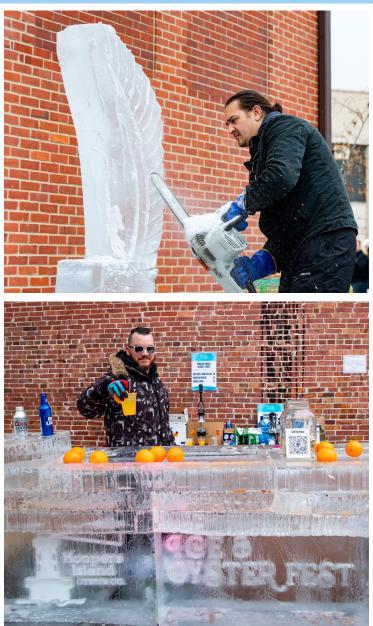

## LIVE ICE CARVING

## OYSTERS & CRAFT BEER!

- Roasted & half shell oysters from local watermen and growers
- Delicious oyster dishes chowder, grilled, more!
- See teams compete in the "Shuck & Slurp Off"
- Wild and Farm Raised Oysters