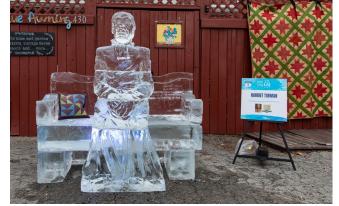

## 8-BLOCK SCULPTURES - \$3,500

- 1-Hole Mini Golf
- 6' Shufflebrd.
- Archery Target
- ATV
- Craps Table & Dice
- Deadrise Boat
- Dock w/Heron
- Giant Buck or 2 Sika
- Grand Throne
- Ice Breaker Hull & Wheel
- Ice Painting
- Moon & Tide Sculpture
- 3D Skipjack