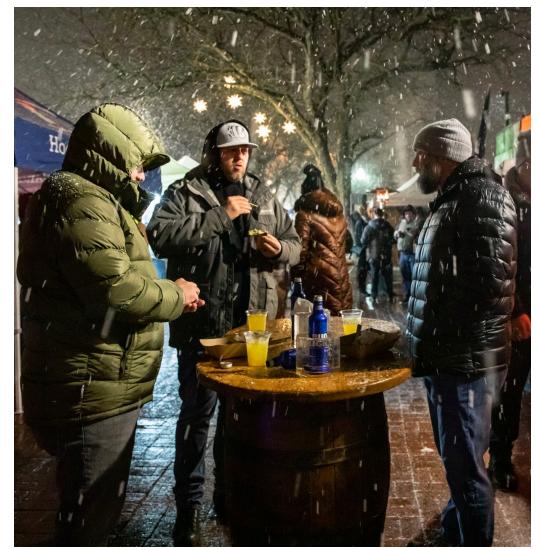

## OYSTERS & CRAFT BEER!

- Roasted & half shell oysters from local watermen and growers
- Delicious oyster dishes chowder, grilled, more!
- See teams compete in the "Shuck & Slurp Off"
- Wild and Farm Raised Oysters