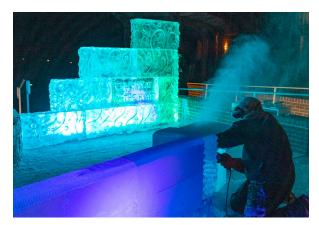

rt of Dorchester and the Eastern Shore's business community, City of Cambridge, Downtown merchants and waterman/oyster growers.

We invite you to consider being part of the 2<sup>nd</sup> Annual Ice & Oyster Fest.

Sponsorships are based on the size & nature of the ice sculptures and include many benefits outlined here.

- Presenting \$10,500
- Diamond 5,250 \$
- Pearl
- \$ 2,250 Crystal
- Silver
- \$ Ice Block 425

Color blocks are \$50 additional per block

\$

3,500

950

Photos shown are to illustrate ice concepts and do not necessarily correlate with the number and nature of blocks for a chosen sculpture

## 2022 SPONSORED SCULPTURES













# 26-BLOCK SCULPTURES - \$10,500



- Curling
  Lane
- Polar Lounge with Sofas, Tables, Chairs & Fire Pits
- Ice Slide
- Mini Maze











## 12-BLOCK SCULPTURES - \$5,250



- Duck Blind
- Pair of Jet Skis
- 10' Shuffleboard
- 2-Hole Mini Golf
- Bay Bridge
- Crystal Fire Tower









## 8-BLOCK SCULPTURES - \$3,500



- 1-Hole Mini Golf
- 6' Shufflebrd.
- Archery Target
- ATV
- Craps Table & Dice
- Deadrise Boat
- Dock w/Heron
- Giant Buck or 2 Sika
- Grand Throne
- Ice Breaker Hull & Wheel
- Ice Painting
- Moon & Tide Sculpture
- 3D Skipjack







## 5-BLOCK SCULPTURES - \$2,250



- Branded Ice Bar
- 3-D Characters/Mascot
- Flock of 5 Geese
- 3 Flying Ducks
- Pair of Ospreys on Nest
- Kayak & Backdrop
- Giant Compass
- Soaring Eagle
- Log with Terrapins
- Dolphin or Marlin Scene
- Small Graffiti Wall
- Small Throne









## **5-BLOCK SCULPTURE EXAMPLES**















## 2-BLOCK SCULPTURES - \$950



- Oyster with