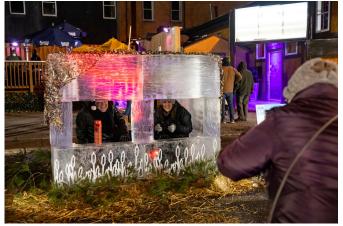

# 26-BLOCK SCULPTURES - \$10,500

- Curling
  Lane
- Polar Lounge with Sofas, Tables, Chairs & Fire Pits
- Ice Slide
- Mini Maze

Color blocks are \$50 additional per block

\$

3,500

950

Photos shown are to illustrate ice concepts and do not necessarily correlate with the number and nature of blocks for a chosen sculpture