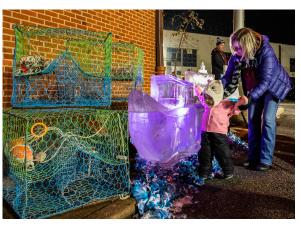

- See dazzling ice sculptures showcasing Eastern Shore culture, wildlife & more!
- Entertain your family with kid-friendly iceslides, thrones and games
- Chill out on Cannery Way while feasting on local oysters and craft beer
- Check out an amazing Ice Bar with drinks to warm you from the inside out!
- Watch top ice carvers demonstrate the artistry of their craft
- Warm your hands or make a smore in one of our fire pits
- See the first ever Oyster Shucking & Slurping Relay competition

## FESTIVAL FACTS & FIGURES

WHAT Cambridge Ice & Oyster Fest Winter, Wildlife & Water Ways

> Welcome winter with the Eastern Shore's 2<sup>nd</sup> Ice & Oyster Fest. The event features dozens of dazzling ice sculptures, interactive games for children of all ages, carving demonstrations, an outdoor oyster bar and roast, fire pits, S'mores and more!

Color blocks are \$50 additional per block

\$

3,500

950

Photos shown are to illustrate ice concepts and do not necessarily correlate with the number and nature of blocks for a chosen sculpture