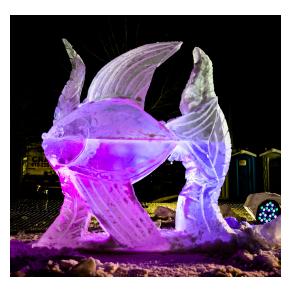

- See dazzling ice sculptures showcasing Eastern Shore culture, wildlife & more!
- Entertain your family with kid-friendly iceslides, thrones and games
- Chill out on Cannery Way while feasting on local oysters and craft beer
- Check out an amazing Ice Bar with drinks to warm you from the inside out!
- Watch top ice carvers demonstrate the artistry of their craft
- Warm your hands or make a smore in one of our fire pits
- See the first ever Oyster Shucking & Slurping Relay competition

## FESTIVAL FACTS & FIGURES

WHAT Cambridge Ice & Oyster Fest Winter, Wildlife & Water Ways

> Welcome winter with the Eastern Shore's 2<sup>nd</sup> Ice & Oyster Fest. The event features dozens of dazzling ice sculptures, interactive games for children of all ages, carving demonstrations, an outdoor oyster bar and roast, fire pits, S'mores and more!

- WHEN Friday, January 13, 4pm-9pm Saturday, January 14, 12-8 pm
- WHERE Downtown Cambridge Cannery Way
- **WHO** FREE to All & Featuring:
  - Ice Carving Demonstrations
  - Fabulous 3-D Ice Sculptures
  - Interactive Ice Games for All Ages
  - Ice Walk & Merchant Displays
  - S'more Stations
  - Craft Beer / Cocktail Ice Bars
  - Oyster Roast & Raw Bar
  - Oyster Shuck & Slurp Relay Contest