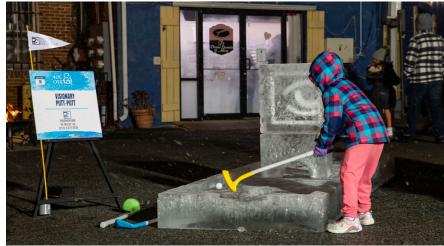

## 12-BLOCK SCULPTURES - \$5,250

- Duck Blind
- Pair of Jet Skis
- 10' Shuffleboard
- 2-Hole Mini Golf
- Bay Bridge
- Crystal Fire Tower

## 8-BLOCK SCULPTURES - \$3,500

- 1-Hole Mini Golf
- 6' Shufflebrd.
- Archery Target
- ATV
- Craps Table & Dice
- Deadrise Boat
- Dock w/Heron
- Giant Buck or 2 Sika
- Grand Throne
- Ice Breaker Hull & Wheel
- Ice Painting
- Moon & Tide Sculpture
- 3D Skipjack