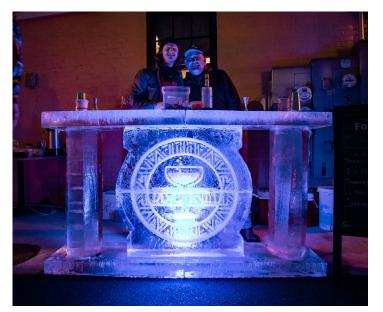

- See dazzling ice sculptures showcasing Eastern Shore culture, wildlife & more!
- Entertain your family with kid-friendly iceslides, thrones and games
- Chill out on Cannery Way while feasting on local oysters and craft beer
- Check out an amazing Ice Bar with drinks to warm you from the inside out!
- Watch top ice carvers demonstrate the artistry of their craft
- Warm your hands or make a smore in one of our fire pits
- See the first ever Oyster Shucking & Slurping Relay competition

## 5-BLOCK SCULPTURES - \$2,250

- Branded Ice Bar
- 3-D Characters/Mascot
- Flock of 5 Geese
- 3 Flying Ducks
- Pair of Ospreys on Nest
- Kayak & Backdrop
- Giant Compass
- Soaring Eagle
- Log with Terrapins
- Dolphin or Marlin Scene
- Small Graffiti Wall
- Small Throne