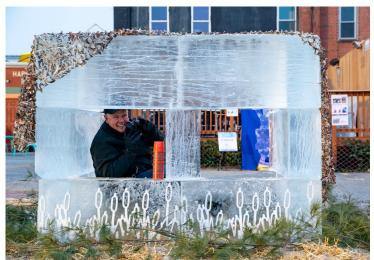

# 26-BLOCK SCULPTURES - \$10,500

- Curling
  Lane
- Polar Lounge with Sofas, Tables, Chairs & Fire Pits
- Ice Slide
- Mini Maze

## 12-BLOCK SCULPTURES - \$5,250

- Duck Blind
- Pair of Jet Skis
- 10' Shuffleboard
- 2-Hole Mini Golf
- Bay Bridge
- Crystal Fire Tower

## 8-BLOCK SCULPTURES - \$3,500

- 1-Hole Mini Golf
- 6' Shufflebrd.
- Archery Target
- ATV
- Craps Table & Dice
- Deadrise Boat
- Dock w/Heron
- Giant Buck or 2 Sika
- Grand Throne
- Ice Breaker Hull & Wheel
- Ice Painting
- Moon & Tide Sculpture
- 3D Skipjack