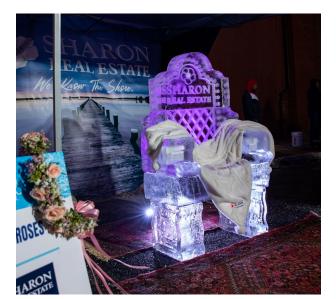

## 8-BLOCK SCULPTURES - \$3,500

- 1-Hole Mini Golf
- 6' Shufflebrd.
- Archery Target
- ATV
- Craps Table & Dice
- Deadrise Boat
- Dock w/Heron
- Giant Buck or 2 Sika
- Grand Throne
- Ice Breaker Hull & Wheel
- Ice Painting
- Moon & Tide Sculpture
- 3D Skipjack

## 5-BLOCK SCULPTURES - \$2,250

- Branded Ice Bar
- 3-D Characters/Mascot
- Flock of 5 Geese
- 3 Flying Ducks
- Pair of Ospreys on Nest
- Kayak & Backdrop
- Giant Compass
- Soaring Eagle
- Log with Terrapins
- Dolphin or Marlin Scene
- Small Graffiti Wall
- Small Throne