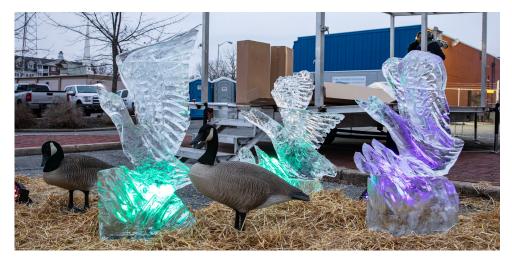

## 5-BLOCK SCULPTURES - \$2,250

- Branded Ice Bar
- 3-D Characters/Mascot
- Flock of 5 Geese
- 3 Flying Ducks
- Pair of Ospreys on Nest
- Kayak & Backdrop
- Giant Compass
- Soaring Eagle
- Log with Terrapins
- Dolphin or Marlin Scene
- Small Graffiti Wall
- Small Throne