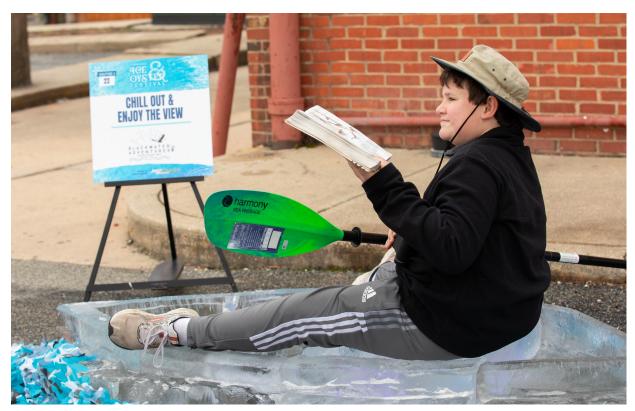

- See dazzling ice sculptures showcasing Eastern Shore culture, wildlife & more!
- Entertain your family with kid-friendly iceslides, thrones and games
- Chill out on Cannery Way while feasting on local oysters and craft beer
- Check out an amazing Ice Bar with drinks to warm you from the inside out!
- Watch top ice carvers demonstrate the artistry of their craft
- Warm your hands or make a smore in one of our fire pits
- See the first ever Oyster Shucking & Slurping Relay competition

## FESTIVAL FACTS & FIGURES

WHAT Cambridge Ice & Oyster Fest Winter, Wildlife & Water Ways

> Welcome winter with the Eastern Shore's 2<sup>nd</sup> Ice & Oyster Fest. The event features dozens of dazzling ice sculptures, interactive games for children of all ages, carving demonstrations, an outdoor oyster bar and roast, fire pits, S'mores and more!

- WHEN Friday, January 13, 4pm-9pm Saturday, January 14, 12-8 pm
- WHERE Downtown Cambridge Cannery Way
- **WHO** FREE to All & Featuring:
  - Ice Carving Demonstrations
  - Fabulous 3-D Ice Sculptures
  - Interactive Ice Games for All Ages
  - Ice Walk & Merchant Displays
  - S'more Stations
  - Craft Beer / Cocktail Ice Bars
  - Oyster Roast & Raw Bar
  - Oyster Shuck & Slurp Relay Contest