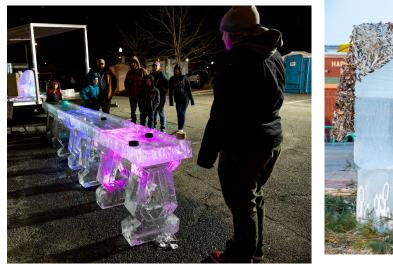

- See dazzling ice sculptures showcasing Eastern Shore culture, wildlife & more!
- Entertain your family with kid-friendly iceslides, thrones and games
- Chill out on Cannery Way while feasting on local oysters and craft beer
- Check out an amazing Ice Bar with drinks to warm you from the inside out!
- Watch top ice carvers demonstrate the artistry of their craft
- Warm your hands or make a smore in one of our fire pits
- See the first ever Oyster Shucking & Slurping Relay competition

## FESTIVAL FACTS & FIGURES

WHAT Cambridge Ice & Oyster Fest Winter, Wildlife & Water Ways

> Welcome winter with the Eastern Shore's 2<sup>nd</sup> Ice & Oyster Fest. The event features dozens of dazzling ice sculptures, interactive games for children of all ages, carving demonstrations, an outdoor oyster bar and roast, fire pits, S'mores and more!

- WHEN Friday, January 13, 4pm-9pm Saturday, January 14, 12-8 pm
- WHERE Downtown Cambridge Cannery Way
- **WHO** FREE to All & Featuring:
  - Ice Carving Demonstrations
  - Fabulous 3-D Ice Sculptures
  - Interactive Ice Games for All Ages
  - Ice Walk & Merchant Displays
  - S'more Stations
  - Craft Beer / Cocktail Ice Bars
  - Oyster Roast & Raw Bar
  - Oyster Shuck & Slurp Relay Contest