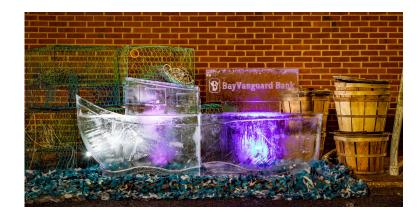

## OYSTERS & CRAFT BEER!

- Roasted & half shell oysters from local watermen and growers
- Delicious oyster dishes chowder, grilled, more!
- See teams compete in the "Shuck & Slurp Off"
- Wild and Farm Raised Oysters