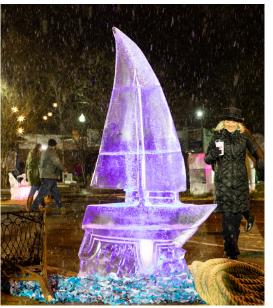

- See dazzling ice sculptures showcasing Eastern Shore culture, wildlife & more!
- Entertain your family with kid-friendly iceslides, thrones and games
- Chill out on Cannery Way while feasting on local oysters and craft beer
- Check out an amazing Ice Bar with drinks to warm you from the inside out!
- Watch top ice carvers demonstrate the artistry of their craft
- Warm your hands or make a smore in one of our fire pits
- See the first ever Oyster Shucking & Slurping Relay competition

## FESTIVAL FACTS & FIGURES

WHAT Cambridge Ice & Oyster Fest Winter, Wildlife & Water Ways

> Welcome winter with the Eastern Shore's 2<sup>nd</sup> Ice & Oyster Fest. The event features dozens of dazzling ice sculptures, interactive games for children of all ages, carving demonstrations, an outdoor oyster bar and roast, fire pits, S'mores and more!

## OYSTERS & CRAFT BEER!

- Roasted & half shell oysters from local watermen and growers
- Delicious oyster dishes chowder, grilled, more!
- See teams compete in the "Shuck & Slurp Off"
- Wild and Farm Raised Oysters