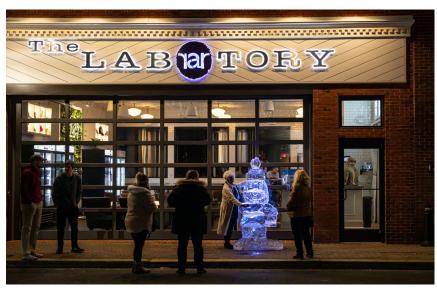

# ICE & OYSTER FEST RETURNS!

Zip up your parka and don your mittens to celebrate *Winter, Wildlife & Eastern Shore Ways* in Cambridge Maryland!

Mark your calendar to participate in the Cambridge Ice & Oyster Fest on January 13 & 14, 2023.

- See dazzling ice sculptures showcasing Eastern Shore culture, wildlife & more!
- Entertain your family with kid-friendly iceslides, thrones and games
- Chill out on Cannery Way while feasting on local oysters and craft beer
- Check out an amazing Ice Bar with drinks to warm you from the inside out!
- Watch top ice carvers demonstrate the artistry of their craft
- Warm your hands or make a smore in one of our fire pits
- See the first ever Oyster Shucking & Slurping Relay competition

## FESTIVAL FACTS & FIGURES

WHAT Cambridge Ice & Oyster Fest Winter, Wildlife & Water Ways

> Welcome winter with the Eastern Shore's 2<sup>nd</sup> Ice & Oyster Fest. The event features dozens of dazzling ice sculptures, interactive games for children of all ages, carving demonstrations, an outdoor oyster bar and roast, fire pits, S'mores and more!

- WHEN Friday, January 13, 4pm-9pm Saturday, January 14, 12-8 pm
- WHERE Downtown Cambridge Cannery Way
- **WHO** FREE to All & Featuring:
  - Ice Carving Demonstrations
  - Fabulous 3-D Ice Sculptures
  - Interactive Ice Games for All Ages
  - Ice Walk & Merchant Displays
  - S'more Stations
  - Craft Beer / Cocktail Ice Bars
  - Oyster Roast & Raw Bar
  - Oyster Shuck & Slurp Relay Contest