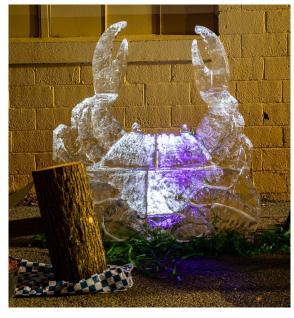

## 2022 SPONSORED SCULPTURES

## 8-BLOCK SCULPTURES - \$3,500

- 1-Hole Mini Golf
- 6' Shufflebrd.
- Archery Target
- ATV
- Craps Table & Dice
- Deadrise Boat
- Dock w/Heron
- Giant Buck or 2 Sika
- Grand Throne
- Ice Breaker Hull & Wheel
- Ice Painting
- Moon & Tide Sculpture
- 3D Skipjack