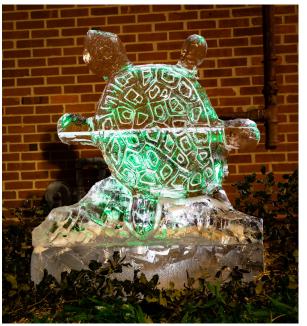

## 5-BLOCK SCULPTURES - \$2,250

- Branded Ice Bar
- 3-D Characters/Mascot
- Flock of 5 Geese
- 3 Flying Ducks
- Pair of Ospreys on Nest
- Kayak & Backdrop
- Giant Compass
- Soaring Eagle
- Log with Terrapins
- Dolphin or Marlin Scene
- Small Graffiti Wall
- Small Throne

## 2-BLOCK SCULPTURES - \$950

- Oyster with Pearl
- Character Cut Out
  Photo Op
- Corn Hole Toss
- Shot Stations
- Muskrat
- Terrapin