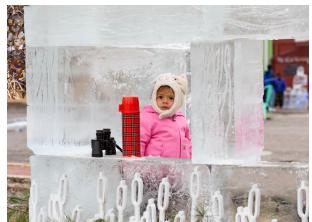

- See dazzling ice sculptures showcasing Eastern Shore culture, wildlife & more!
- Entertain your family with kid-friendly iceslides, thrones and games
- Chill out on Cannery Way while feasting on local oysters and craft beer
- Check out an amazing Ice Bar with drinks to warm you from the inside out!
- Watch top ice carvers demonstrate the artistry of their craft
- Warm your hands or make a smore in one of our fire pits
- See the first ever Oyster Shucking & Slurping Relay competition

## FESTIVAL FACTS & FIGURES

WHAT Cambridge Ice & Oyster Fest Winter, Wildlife & Water Ways

> Welcome winter with the Eastern Shore's 2<sup>nd</sup> Ice & Oyster Fest. The event features dozens of dazzling ice sculptures, interactive games for children of all ages, carving demonstrations, an outdoor oyster bar and roast, fire pits, S'mores and more!

# 26-BLOCK SCULPTURES - \$10,500

- Curling
  Lane
- Polar Lounge with Sofas, Tables, Chairs & Fire Pits
- Ice Slide
- Mini Maze