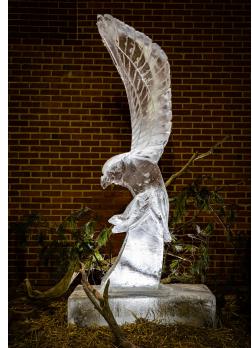

## 5-BLOCK SCULPTURES - \$2,250

- Branded Ice Bar
- 3-D Characters/Mascot
- Flock of 5 Geese
- 3 Flying Ducks
- Pair of Ospreys on Nest
- Kayak & Backdrop
- Giant Compass
- Soaring Eagle
- Log with Terrapins
- Dolphin or Marlin Scene
- Small Graffiti Wall
- Small Throne