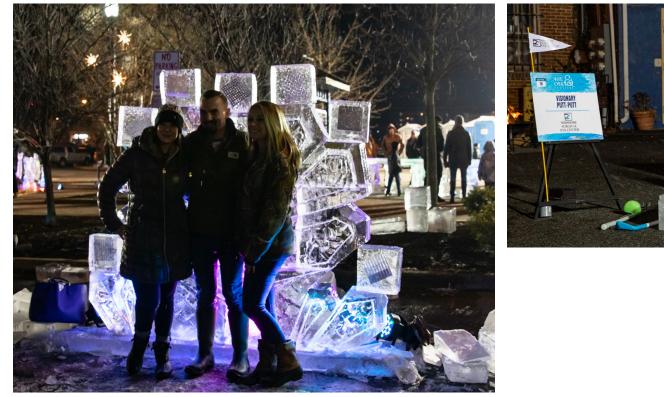

- See dazzling ice sculptures showcasing Eastern Shore culture, wildlife & more!
- Entertain your family with kid-friendly iceslides, thrones and games
- Chill out on Cannery Way while feasting on local oysters and craft beer
- Check out an amazing Ice Bar with drinks to warm you from the inside out!
- Watch top ice carvers demonstrate the artistry of their craft
- Warm your hands or make a smore in one of our fire pits
- See the first ever Oyster Shucking & Slurping Relay competition

## FESTIVAL FACTS & FIGURES

WHAT Cambridge Ice & Oyster Fest Winter, Wildlife & Water Ways

> Welcome winter with the Eastern Shore's 2<sup>nd</sup> Ice & Oyster Fest. The event features dozens of dazzling ice sculptures, interactive games for children of all ages, carving demonstrations, an outdoor oyster bar and roast, fire pits, S'mores and more!

- WHEN Friday, January 13, 4pm-9pm Saturday, January 14, 12-8 pm
- WHERE Downtown Cambridge Cannery Way
- **WHO** FREE to All & Featuring:
  - Ice Carving Demonstrations
  - Fabulous 3-D Ice Sculptures
  - Interactive Ice Games for All Ages
  - Ice Walk & Merchant Displays
  - S'more Stations
  - Craft Beer / Cocktail Ice Bars
  - Oyster Roast & Raw Bar
  - Oyster Shuck & Slurp Relay Contest