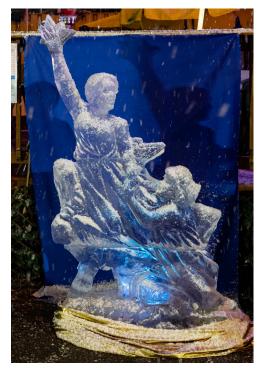

## 5-BLOCK SCULPTURES - \$2,250

- Branded Ice Bar
- 3-D Characters/Mascot
- Flock of 5 Geese
- 3 Flying Ducks
- Pair of Ospreys on Nest
- Kayak & Backdrop
- Giant Compass
- Soaring Eagle
- Log with Terrapins
- Dolphin or Marlin Scene
- Small Graffiti Wall
- Small Throne

## **5-BLOCK SCULPTURE EXAMPLES**