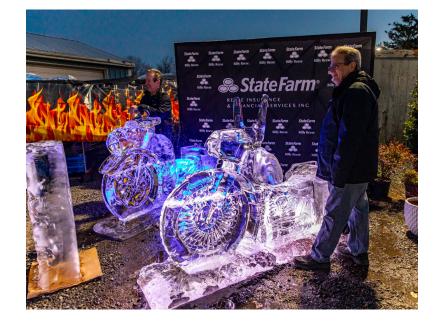

Color blocks are \$50 additional per block

\$

3,500

950

Photos shown are to illustrate ice concepts and do not necessarily correlate with the number and nature of blocks for a chosen sculpture

## 12-BLOCK SCULPTURES - \$5,250

- Duck Blind
- Pair of Jet Skis
- 10' Shuffleboard
- 2-Hole Mini Golf
- Bay Bridge
- Crystal Fire Tower