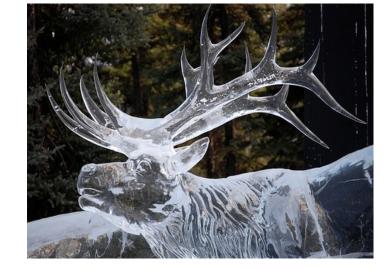

- See dazzling ice sculptures showcasing Eastern Shore culture, wildlife & more!
- Entertain your family with kid-friendly iceslides, thrones and games
- Chill out on Cannery Way while feasting on local oysters and craft beer
- Check out an amazing Ice Bar with drinks to warm you from the inside out!
- Watch top ice carvers demonstrate the artistry of their craft
- Warm your hands or make a smore in one of our fire pits
- See the first ever Oyster Shucking & Slurping Relay competition

## FESTIVAL FACTS & FIGURES

WHAT Cambridge Ice & Oyster Fest Winter, Wildlife & Water Ways

> Welcome winter with the Eastern Shore's 2<sup>nd</sup> Ice & Oyster Fest. The event features dozens of dazzling ice sculptures, interactive games for children of all ages, carving demonstrations, an outdoor oyster bar and roast, fire pits, S'mores and more!

Color blocks are \$50 additional per block

\$

3,500

950

Photos shown are to illustrate ice concepts and do not necessarily correlate with the number and nature of blocks for a chosen sculpture

## 8-BLOCK SCULPTURES - \$3,500

- 1-Hole Mini Golf
- 6' Shufflebrd.
- Archery Target
- ATV
- Craps Table & Dice
- Deadrise Boat
- Dock w/Heron
- Giant Buck or 2 Sika
- Grand Throne
- Ice Breaker Hull & Wheel
- Ice Painting
- Moon & Tide Sculpture
- 3D Skipjack

## 5-BLOCK SCULPTURES - \$2,250

- Branded Ice Bar
- 3-D Characters/Mascot
- Flock of 5 Geese
- 3 Flying Ducks
- Pair of Ospreys on Nest
- Kayak & Backdrop
- Giant Compass
- Soaring Eagle
- Log with Terrapins
- Dolphin or Marlin Scene
- Small Graffiti Wall
- Small Throne