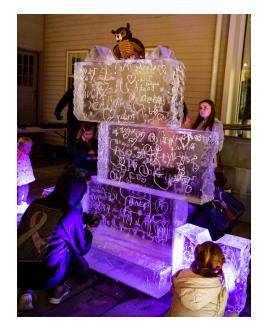

## 2022 SPONSORED SCULPTURES

# 26-BLOCK SCULPTURES - \$10,500

- Curling
  Lane
- Polar Lounge with Sofas, Tables, Chairs & Fire Pits
- Ice Slide
- Mini Maze