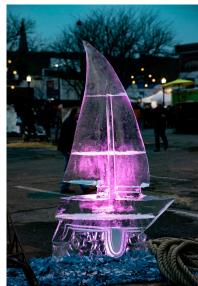

- See dazzling ice sculptures showcasing Eastern Shore culture, wildlife & more!
- Entertain your family with kid-friendly iceslides, thrones and games
- Chill out on Cannery Way while feasting on local oysters and craft beer
- Check out an amazing Ice Bar with drinks to warm you from the inside out!
- Watch top ice carvers demonstrate the artistry of their craft
- Warm your hands or make a smore in one of our fire pits
- See the first ever Oyster Shucking & Slurping Relay competition

## FESTIVAL FACTS & FIGURES

WHAT Cambridge Ice & Oyster Fest Winter, Wildlife & Water Ways

> Welcome winter with the Eastern Shore's 2<sup>nd</sup> Ice & Oyster Fest. The event features dozens of dazzling ice sculptures, interactive games for children of all ages, carving demonstrations, an outdoor oyster bar and roast, fire pits, S'mores and more!