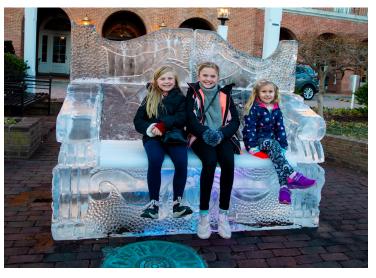

- See dazzling ice sculptures showcasing Eastern Shore culture, wildlife & more!
- Entertain your family with kid-friendly iceslides, thrones and games
- Chill out on Cannery Way while feasting on local oysters and craft beer
- Check out an amazing Ice Bar with drinks to warm you from the inside out!
- Watch top ice carvers demonstrate the artistry of their craft
- Warm your hands or make a smore in one of our fire pits
- See the first ever Oyster Shucking & Slurping Relay competition

## FESTIVAL FACTS & FIGURES

WHAT Cambridge Ice & Oyster Fest Winter, Wildlife & Water Ways

> Welcome winter with the Eastern Shore's 2<sup>nd</sup> Ice & Oyster Fest. The event features dozens of dazzling ice sculptures, interactive games for children of all ages, carving demonstrations, an outdoor oyster bar and roast, fire pits, S'mores and more!

Color blocks are \$50 additional per block

\$

3,500

950

Photos shown are to illustrate ice concepts and do not necessarily correlate with the number and nature of blocks for a chosen sculpture

# 26-BLOCK SCULPTURES - \$10,500

- Curling
  Lane
- Polar Lounge with Sofas, Tables, Chairs & Fire Pits
- Ice Slide
- Mini Maze