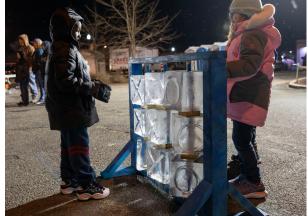

- See dazzling ice sculptures showcasing Eastern Shore culture, wildlife & more!
- Entertain your family with kid-friendly iceslides, thrones and games
- Chill out on Cannery Way while feasting on local oysters and craft beer
- Check out an amazing Ice Bar with drinks to warm you from the inside out!
- Watch top ice carvers demonstrate the artistry of their craft
- Warm your hands or make a smore in one of our fire pits
- See the first ever Oyster Shucking & Slurping Relay competition

## FESTIVAL FACTS & FIGURES

WHAT Cambridge Ice & Oyster Fest Winter, Wildlife & Water Ways

> Welcome winter with the Eastern Shore's 2<sup>nd</sup> Ice & Oyster Fest. The event features dozens of dazzling ice sculptures, interactive games for children of all ages, carving demonstrations, an outdoor oyster bar and roast, fire pits, S'mores and more!

# 26-BLOCK SCULPTURES - \$10,500

- Curling
  Lane
- Polar Lounge with Sofas, Tables, Chairs & Fire Pits
- Ice Slide
- Mini Maze