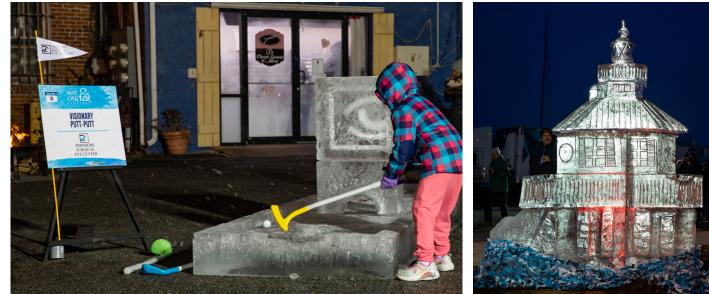

- See dazzling ice sculptures showcasing Eastern Shore culture, wildlife & more!
- Entertain your family with kid-friendly iceslides, thrones and games
- Chill out on Cannery Way while feasting on local oysters and craft beer
- Check out an amazing Ice Bar with drinks to warm you from the inside out!
- Watch top ice carvers demonstrate the artistry of their craft
- Warm your hands or make a smore in one of our fire pits
- See the first ever Oyster Shucking & Slurping Relay competition

## FESTIVAL FACTS & FIGURES

WHAT Cambridge Ice & Oyster Fest Winter, Wildlife & Water Ways

> Welcome winter with the Eastern Shore's 2<sup>nd</sup> Ice & Oyster Fest. The event features dozens of dazzling ice sculptures, interactive games for children of all ages, carving demonstrations, an outdoor oyster bar and roast, fire pits, S'mores and more!

- WHEN Friday, January 13, 4pm-9pm Saturday, January 14, 12-8 pm
- WHERE Downtown Cambridge Cannery Way
- **WHO** FREE to All & Featuring:
  - Ice Carving Demonstrations
  - Fabulous 3-D Ice Sculptures
  - Interactive Ice Games for All Ages
  - Ice Walk & Merchant Displays
  - S'more Stations
  - Craft Beer / Cocktail Ice Bars
  - Oyster Roast & Raw Bar
  - Oyster Shuck & Slurp Relay Contest

# 26-BLOCK SCULPTURES - \$10,500

- Curling
  Lane
- Polar Lounge with Sofas, Tables, Chairs & Fire Pits
- Ice Slide
- Mini Maze

## 12-BLOCK SCULPTURES - \$5,250

- Duck Blind
- Pair of Jet Skis
- 10' Shuffleboard
- 2-Hole Mini Golf
- Bay Bridge
- Crystal Fire Tower

## 8-BLOCK SCULPTURES - \$3,500

- 1-Hole Mini Golf
- 6' Shufflebrd.
- Archery Target
- ATV
- Craps Table & Dice
- Deadrise Boat
- Dock w/Heron
- Giant Buck or 2 Sika
- Grand Throne
- Ice Breaker Hull & Wheel
- Ice Painting
- Moon & Tide Sculpture
- 3D Skipjack

## 5-BLOCK SCULPTURES - \$2,250

- Branded Ice Bar
- 3-D Characters/Mascot
- Flock of 5 Geese
- 3 Flying Ducks
- Pair of Ospreys on Nest
- Kayak & Backdrop
- Giant Compass
- Soaring Eagle
- Log with Terrapins
- Dolphin or Marlin Scene
- Small Graffiti Wall
- Small Throne

## **5-BLOCK SCULPTURE EXAMPLES**

## 2-BLOCK SCULPTURES - \$950

- Oyster with Pearl
- Character Cut Out
  Photo Op
- Corn Hole Toss
- Shot Stations
- Muskrat
- Terrapin

### 1-BLOCK SCULPTURES - \$425

- Ethched Logo
- 3-D Branded Sculpture
- Tic-Tac-Toe

## LIVE ICE CARVING