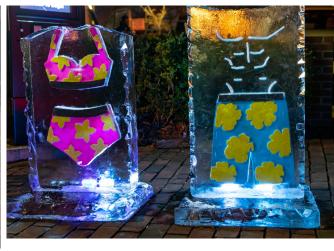

Color blocks are \$50 additional per block

\$

3,500

950

Photos shown are to illustrate ice concepts and do not necessarily correlate with the number and nature of blocks for a chosen sculpture

## 5-BLOCK SCULPTURES - \$2,250

- Branded Ice Bar
- 3-D Characters/Mascot
- Flock of 5 Geese
- 3 Flying Ducks
- Pair of Ospreys on Nest
- Kayak & Backdrop
- Giant Compass
- Soaring Eagle
- Log with Terrapins
- Dolphin or Marlin Scene
- Small Graffiti Wall
- Small Throne

## **5-BLOCK SCULPTURE EXAMPLES**